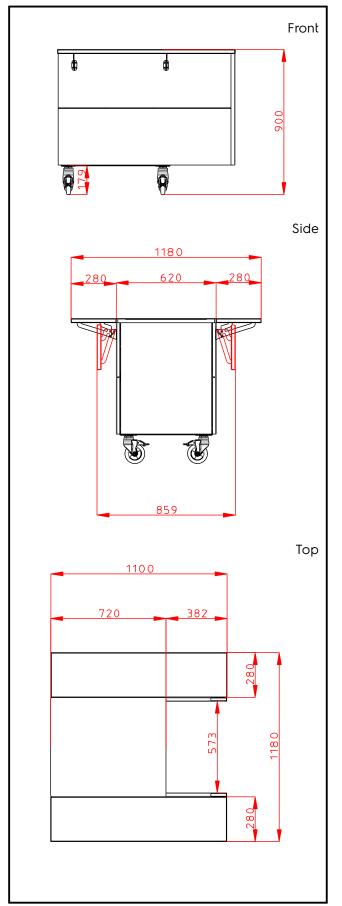

# **Key Information:**

N° of doors:

External dimensions, Width: 1100 mm External dimensions, Depth: 1180 mm External dimensions, Height: 900 mm Net weight: 83 kg 930 mm Shipping height: Shipping width: 899 mm Shipping depth: 1140 mm 0.95 m<sup>3</sup> Shipping volume: